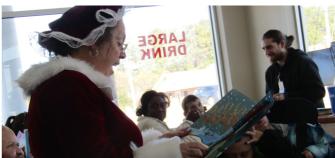

### **Holiday Cheer!**

Our members spent quality time together getting ready for the holiday season by making gifts and ornaments, as well as having Cocoa with Santa at Dairy Queen!