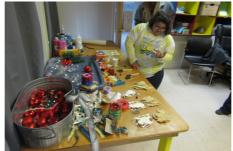

### **Holiday Cheer!**

Our members spent quality time together getting ready for the holiday season by making gifts and ornaments, as well as having Cocoa with Santa at Dairy Queen!